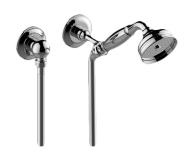

## **Product Features**

- Swivel holder
- 59" shower hose
- Includes traditional handshower -G-8604
- Escutcheons of wall bracket and wall supply elbow complement
   M-Series traditional trim plates
- Includes 1/2" NPT female threaded wall supply elbow
- Includes internal backflow preventer
- Handshower flow rate ≤ 1.5 max gpm