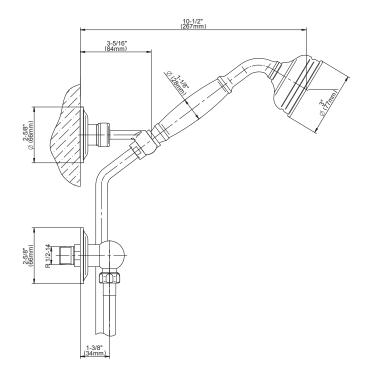

## **Product Features**

- Swivel holder
- 59" shower hose
- Includes traditional handshower -G-8604
- Escutcheons of wall bracket and wall supply elbow complement
   M-Series traditional trim plates
- Includes 1/2" NPT female threaded wall supply elbow
- Includes internal backflow preventer
- Handshower flow rate ≤ 1.5 max gpm